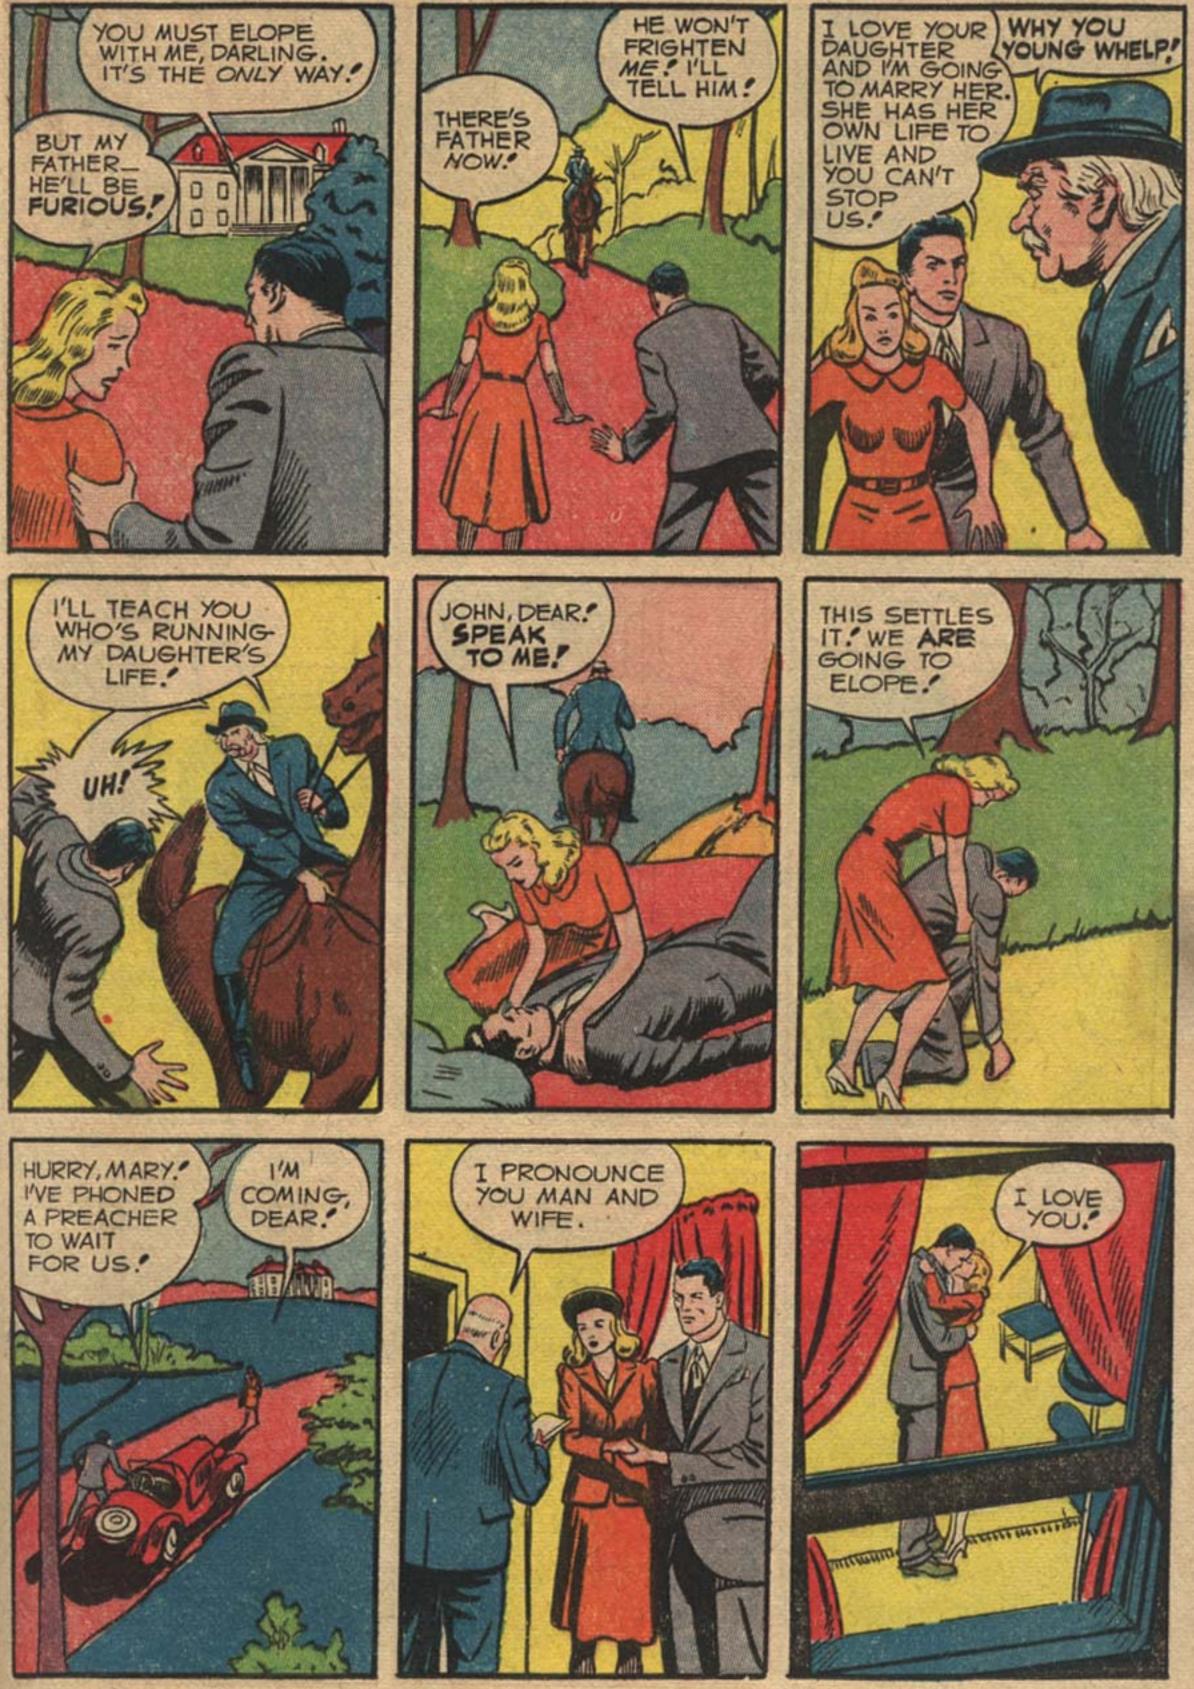

# SHIELD-WIZARD NO.5 A FOUR-STAR SMASH HIT FROM COAST TO COAST ON SALE AT YOUR NEWSSTANDS RIGHT NOW!

tille Melt

59A8-

HALE, TAIALLE

IN SHIE